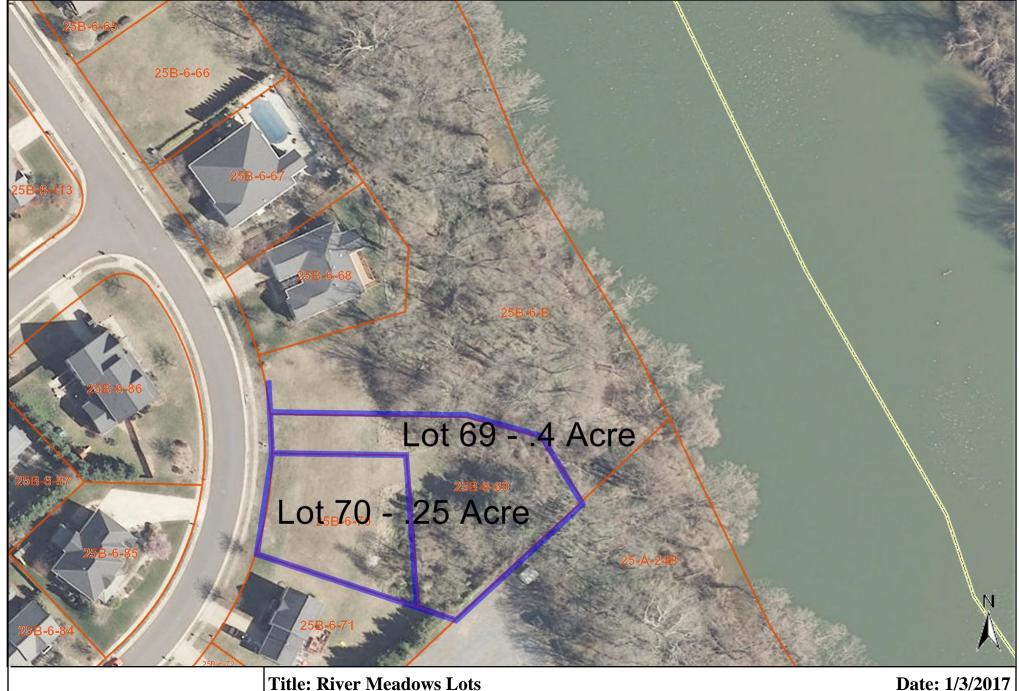

## **Title: River Meadows Lots**

DISCLAIMER: The geographic data you are about to access are electronic public records as defined by the Code of Virginia, 1950, Section 2.2-3704. This information is made available as a public service. Spotsylvania County assumes no responsibility for any action or actions taken by users of this information. Spotsylvania County shall not be liable to the user or to any other person for the use or misuse of this data. This information is for general information only and shall not be used for thedesign, modification, or construction of improvements to real property or for flood plain determination. If you believe anydata provided is inaccurate, please inform the GIS Division by e-mail at gis@spotsylvania.va.us