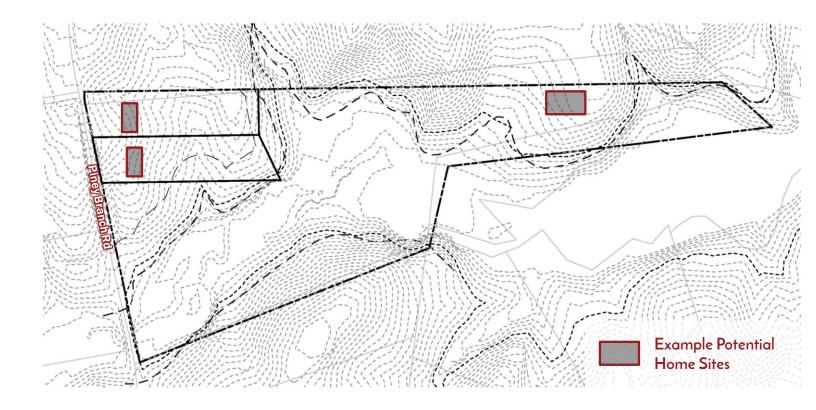

## POSSIBLE LOT SUBDVISION PLAN

### SPECS

- Lot Size: 23.06 Acres
- Tax Map Parcel: 32-3-3
- Utilities: Well & Drain Field
- Proffer/Impact Fees: No Proffers

Number of Units: by right division i

: 1 Lot Available (possible division into 3 building lots)