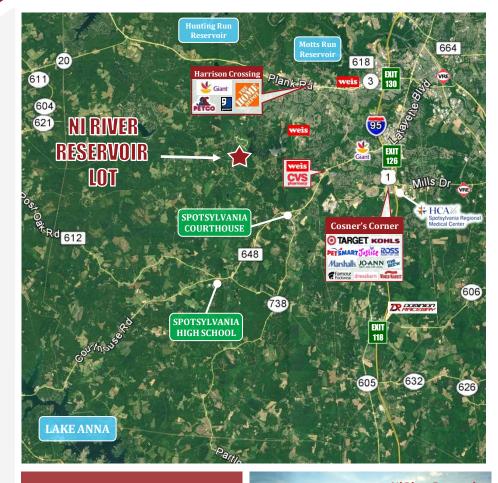

#### LOCATION SPOTSYLVANIA COUNTY, VA 10405 Piney Branch Road Spotsylvania, VA 22551

This property is located off Piney Branch Road along the Ni River Reservoir in Spotsylvania County, Virginia. Located in a rural area, but still nearby shopping and amenities, this property provides the added benefit of convenience. Enjoy the beautiful setting on the 411 acre reservoir and the benefits of rural, and comfortable living on a large private, wooded & waterfront lot.

- Located off Piney Branch Road approximately 1 mile from Brock Road and 1 mile from Catharpin Rd
- The property is also convenient to Route 3/Plank Road, Route 208/ Courthouse Road, and Route 20/ Constitution Hwy
- Within minutes of major civil war battlefields including the Battle of Chancellorsville, Battle of Wilderness and Battle at Spotsylvania Courthouse
- Convenient to the Rappahannock River, Rapidan River, Ni River Reservoir, Hunting Run Reservoir and numerous other recreational areas
- Approximately 16 Miles from Lake Anna State Park
- Close proximity to numerous Golf Courses, Wineries and much more!