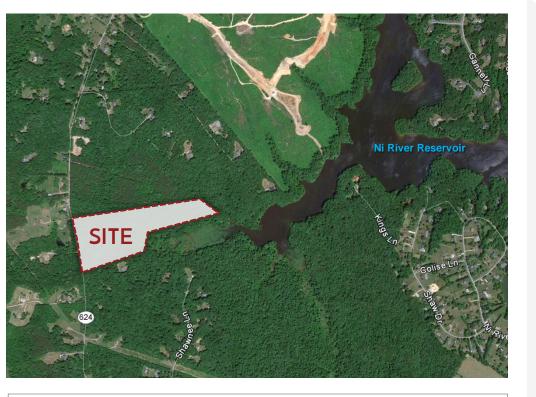

## **OVERVEIW**

Beautiful wooded acreage available on the Ni River Reservoir. This 23+ Acre parcel has a by-right subdivision possibility for three lots. The property offers plenty of privacy, situated in a quiet, rural setting with the added bonus of potential views of the reservoir. Bring your builder, and own your own slice of country.

# LOTS & COMMUNITY

Large 23+ Acre parcel with possible by right subdivision into 3 lots. The lots will be primed for custom home building opportunity. Property will be served by well and conventional drain system.

#### AMENITIES

- 23+ Acres | By Right Division possibility into 3 lots
- Waterfront/Water view lot on the 411+ acre Ni River Reservoir
- Fishing and Kayaking on Reservoir
- Custom Home Building Opportunity
- Wooded lot with great privacy
- Enjoy hunting and other outdoor activities
- No Proffers
- Quiet, rural setting