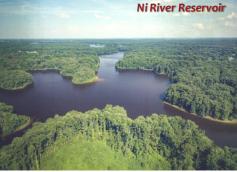

## **OVERVEIW**

Beautiful wooded acreage available on the Ni River Reservoir. This 23+ Acre parcel has a by-right subdivision possibility for three lots. The property offers plenty of privacy, situated in a quiet, rural setting with the added bonus of potential views of the reservoir. Bring your builder, and own your own slice of country.

# LOTS & COMMUNITY

Large 23+ Acre parcel with possible by right subdivision into 3 lots. The lots will be primed for custom home building opportunity. Property will be served by well and conventional drain system.

#### AMENITIES

- 23+ Acres | By Right Division possibility into 3 lots
- Waterfront/Water view lot on the 411+ acre Ni River Reservoir
- Fishing and Kayaking on Reservoir
- Custom Home Building Opportunity
- Wooded lot with great privacy
- Enjoy hunting and other outdoor activities
- No Proffers
- Quiet, rural setting